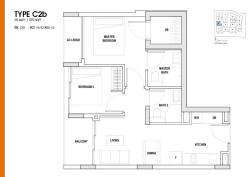

# **RESIDENTIAL - CONDOMINIUM** 592SQFT (55SQM) / CALL FOR PRICE!

2 - Bedroom Premium

## RESIDENTIAL - CONDOMINIUM

130 SOPHIA ROAD, ORCHARD, RIVER VALLEY,

**SINGAPORE 228185** 

SGLD45210276 ■ LISTING ID: ■ TENURE: FREEHOLD TITLE: N/A

■ SIZE BUILT-UP: 592SQFT (55SQM) 23,828SQFT (2,214SQM) ■ SITE AREA:

■ NO. OF FLOORS:

■ FLOOR/LEVEL: N/A - N/A

■ BED ROOMS: **■ BATH ROOMS:** 

**MAIDS ROOMS:** N/A ■ PARKING SPACES: N/A

**LAYOUT TYPE: REGULAR** 

**■ FACING: ■ VIEWING:** OTHER

■ SELLING PRICE: FOR PRICE!

**■ COMPLETION YEAR:** 